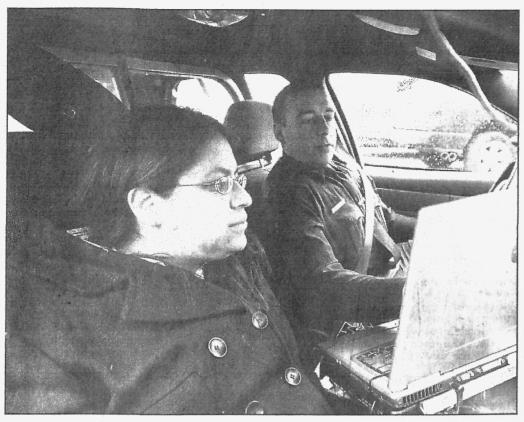

#### Saturday, March 10, 2007

GEORGE PACCIELLO/STAFF PHOTOGRAPHER Heather Jacoby, a Bridgewater resident and student at the University of New Haven, rides along with officer Darrin DiPalma of the Somerville Police Department last month. Jacoby is fulfilling her criminal justice major internship requirements through the department.

## **Borough's finest offer experience**

Staff Writer

SOMERVILLE -- Heather Jacoby is getting to see, firsthand, what life is like behind the badge.

A criminal justice major at the University of New Haven, Jacoby is spending 150 hours at the Somerville Police Station, shadowing officers and dispatchers to learn the ins and outs of the job.