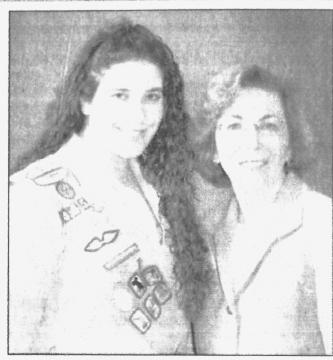

# **College head honored by** area Girl Scouts council

County College, Edison, has been named a Woman of Distinction by the Girl Scouts of Delaware-Raritan. She will join six other honorees at a dinner at the Hyatt Regency Princeton on March 22, as they accept the awards.

"These women are truly dynamic role models who have exemplified dedication, leadership and commitment to their communities," said Michele Tuck-Ponder, chief executive officer of the Girl Scout Council. "We are proud to have them as mentors to Girl Scouts in Central Jersev. Each recipient was paired with a Girl Scout,

Continued on page A2

**GOURTESY MIDDLESEX COUNTY COLLEGE** Michele Tuck-Ponder, left, chief executive officer of the Girl Scouts of Delaware-Raritan, with Joann La Perla-Morales, president of Middlesex County College, Edison. La Perla-Morales has been named a Woman of Distinction by the council.