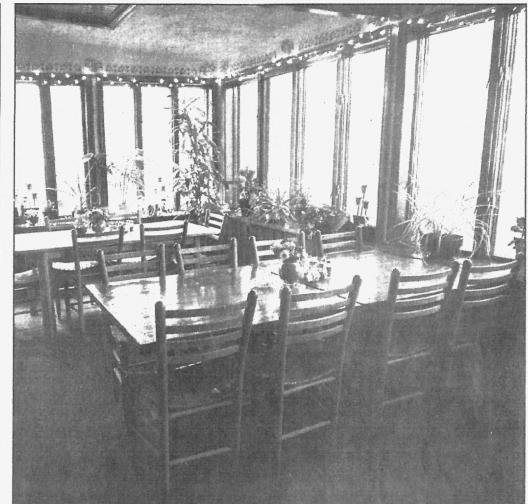

PHOTOS BY GLORGE PACCIELLO STAFF PHOTOGHAPHER

Ed Nawracaj, owner of Scarpellino's Restaurant, is scene above carrying a tray of pierogi inside his Warren eatery, which will serve traditional Polish cuisine the fourth weekend of every month. Nawracaj, top left prepares the tasty treats. Top right is the inside of the restaurant.