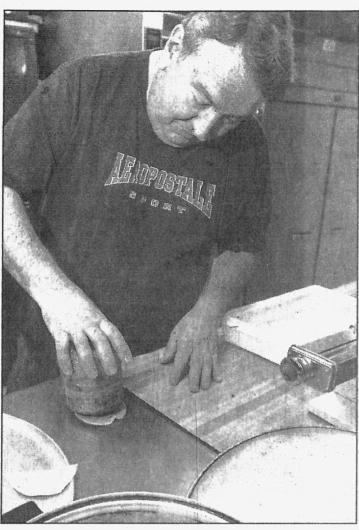

"When there's nothing to do, most people watch a movie," he said. "I come down here, switch on the TV and get to work."

He'll peel five to 10 pounds of potatoes at a time. With a spaghetti making machine, Nawracaj will thin out strips of dough to the desired thickness. Using an old coffee can covered with duct tape at one end, Nawracaj cuts out little circles — he calls them his blanks — and places them in a large plastic container.

"When I have about 10 dozen made up, I start filling them," said Nawracaj, who will take a small ball of the mixture and place it into the center of the circle before folding the shell in half and pinching the ends closed.

PHOTOS BY GLORGE PACCIELLO STAFF PHOTOGHAPHER

Ed Nawracaj, owner of Scarpellino's Restaurant, is scene above carrying a tray of pierogi inside his Warren eatery, which will serve traditional Polish cuisine the fourth weekend of every month. Nawracaj, top left prepares the tasty treats. Top right is the inside of the restaurant.