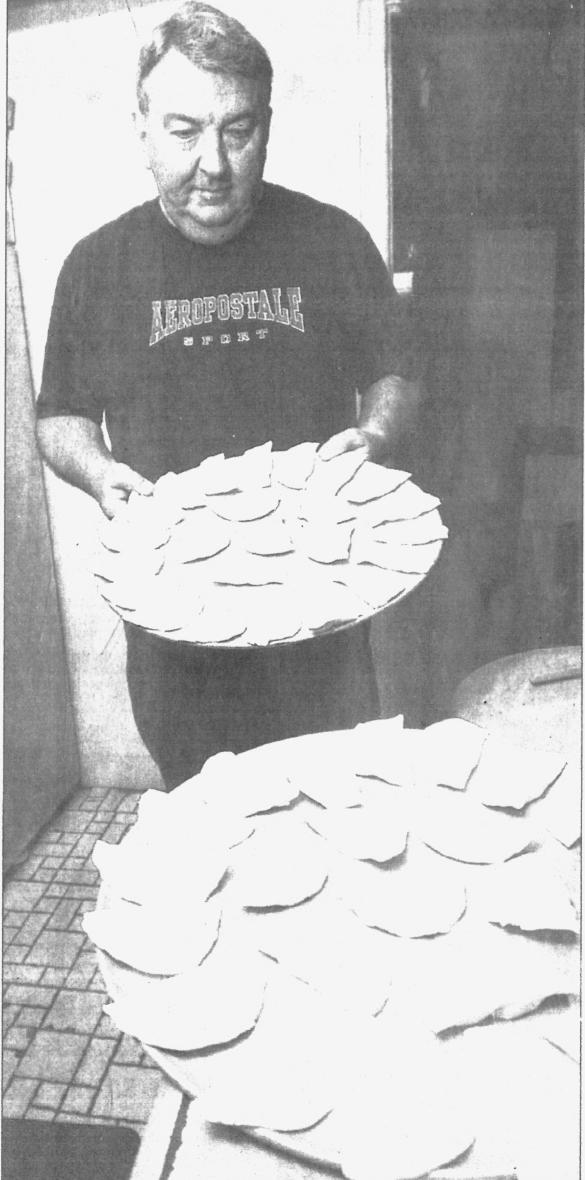

#### By AMY S. BOBROWSKI Staff Writer

WARREN — Ed Nawracaj made about 1,800 pierogi by hand in 2005.

This year, the owner of Scarpellino's Restaurant will likely break that record. The Italian and Polish eatery, located at 168 Mount Bethel Road, is serving up traditional Polish cuisine the fourth weekend of every month. The next Polish dinner week end will run Oct. 27 and 28.

PHOTOS BY GLORGE PACCIELLO STAFF PHOTOGHAPHER

Ed Nawracaj, owner of Scarpellino's Restaurant, is scene above carrying a tray of pierogi inside his Warren eatery, which will serve traditional Polish cuisine the fourth weekend of every month. Nawracaj, top left prepares the tasty treats. Top right is the inside of the restaurant.