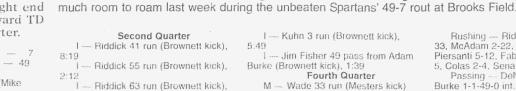

# **Riddick's four TDs spark Immaculata**

\_ Sports \_\_

SOMERVILLE Immaculata High's offensive unit never had it so good.

All the Spartans had to do was watch sophomore halfback Theo Riddick cradle the football under his arm and then start trotting towards Montgomery's goal line so they could be there to congratulate him following another touchdown jaunt.

Of course, Riddick got some blocking along the way, but that's pretty much what happened Oct. 13 as unbeaten Immaculata coasted to a 49-7 triumph behind Riddick's dazzling display of breakaway running at Brooks Field.

"He's just amazing," said Immaculata senior guard-linebacker Jack Rice. "He's so quick and agile and can go any which way on a dime. It's just awesome blocking for a kid like that."

"He had a great game," added Spartans Head Coach Pierce Frauenheim.

The beleaguered Cougars (1-4) are reportedly still grasping at the 5-foot-11, 180-pound Riddick, who merely scored on half of his eight carries, busting TD runs of 50, 41, 55 and 63 yards in the opening half to help the Spartans build a 35-0 lead by the intermission.

Senior defensive end Chris Peltack, right, and his Immaculata High teammates didn't give Montgomery

Immaculata Statistics

Rushing — Riddick 8-224, Kuhn 6-33, McAdam 2-22, Albert 6-17. Piersanti 5-12, Fabiano 2-8, DeNick 3-5, Colas 2-4, Sena 1-2