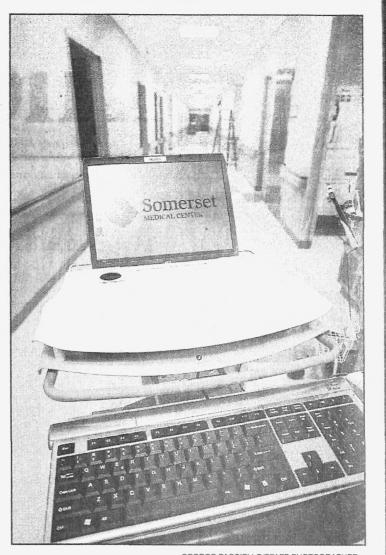

GEORGE PACCIELLO/STAFF PHOTOGRAPHER Computers can be wheeled into treatment rooms so doctors have ready access to the patient's latest test results and x-rays

Medical Center built one with potential expansion in mind.

"We built it for present need and future growth," Hartmann said. "We can grow into it."

The new department includes a wing for psychiatric emergency screening services to handle patients who are suffering from severe depression, suicidal tendencies or acute anxiety among other psychiatric emer-gencies.