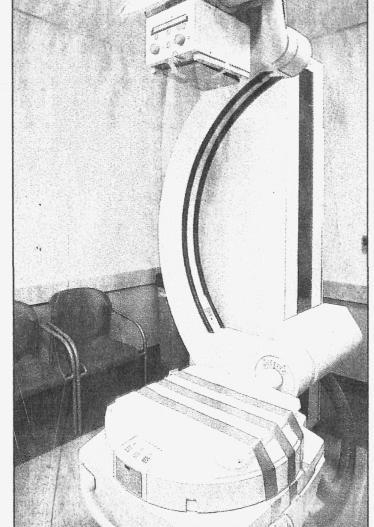

Continued on page A2

GEORGE PACCIELLO/STAFF PHOTOGRAPHER High-tech digital x-ray technology means that films no longer need to be developed and the information can be viewed on any computer terminal in the hospital.