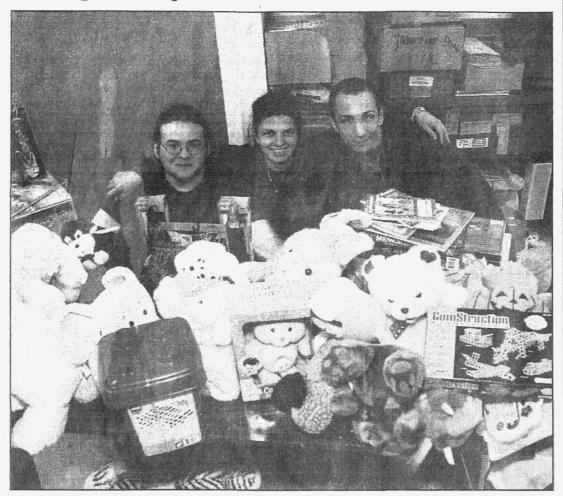

# **Collegians** spread cheer

Members of Phi Theta Kappa, the Middlesex County College honor society, collected gifts from the college community and delivered them to children at Robert Wood Johnson University Hospital this holiday season. For more information, see Page A2.

## **Collegians spread cheer**

Members of Phi Theta Kappa, the Middlesex County College honor society, collected gifts from the college community and delivered them to children at Robert Wood Johnson University Hospital this holiday season. From left: Dan Levine of Metuchen, Caryn Connolly of Old Bridge and T.J. Sitaca of Sayreville are

shown with some of the toys and delivered