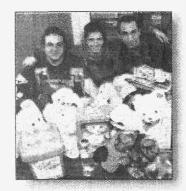

## **Collegians spread cheer**

Members of Phi Theta Kappa, the Middlesex County College honor society, collected gifts from the college community and delivered them to children at Robert Wood Johnson University Hospital this holiday season. From left: Dan Levine of Metuchen, Caryn Connolly of Old Bridge and T.J. Sitaca of Sayreville are

shown with some of the toys and delivered