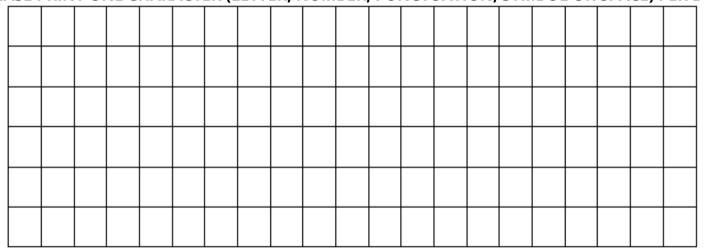

## 4"x8" BRICKS ARE \$75.00 PER BRICK

You can engrave up to 21 characters on each of the 4 lines PLEASE PRINT ONE CHARACTER (LETTER, NUMBER, PUNCTUATION, SYMBOL OR SPACE) PER BOX

WOULD LIKE TO ADD A SYMBOL PLEASE PUT AN X IN THE APPROXIMATE AREA AND LIST THE SYMBOL(S) BELOW:

## 8"x8" BRICKS ARE \$125.00 PER BRICK

You can engrave up to 21 characters on each of the 6 lines PLEASE PRINT ONE CHARACTER (LETTER, NUMBER, PUNCTUATION, SYMBOL OR SPACE) PER BOX

IF YOU WOULD LIKE TO ADD A SYMBOL PLEASE PUT AN X IN THE APPROXIMATE AREA AND LIST THE SYMBOL(S) BELOW: