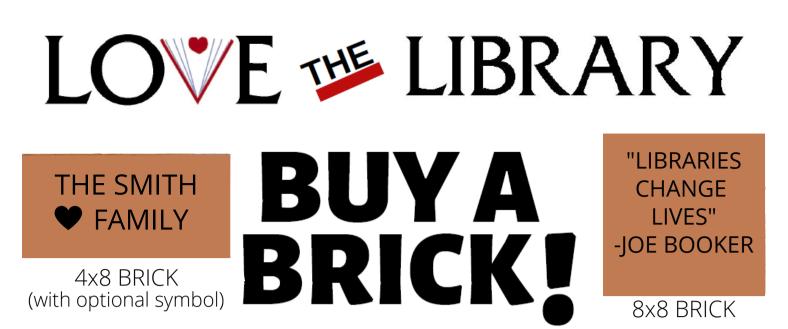

## BECOME A PERMANENT PART OF SOUTH PLAINFIELD PUBLIC LIBRARY'S HISTORY!

BRICKS WILL BE INSTALLED IN THE WALKWAY TO THE OUTDOOR READING AREA UNDER THE PERGOLA. COSTS ARE AS FOLLOWS:

4"x8" BRICK (\$75 ENGRAVED WITH UP TO 4 LINES) 8"x8" BRICK (\$125 ENGRAVED WITH UP TO 6 LINES)

YOU CAN NOW ADD SYMBOLS TO YOUR BRICK FOR AN **ADDITIONAL \$5 PER SYMBOL!** PLEASE VISIT : **bricksrus.com/products/symbols** FOR A COMPLETE LIST OF AVAILABLE OPTIONS (NOTE : MEDALS/NATIONAL SYMBOLS CAN ONLY GO ON 8x8 BRICKS!)

## FRIENDS OF THE SOUTH PLAINFIELD PUBLIC LIBRARY

BUY A BRICK

ALL PROCEEDS GO TOWARDS HELPING SUPPORT LIBRARY PROGRAMS & SERVICES

## 4"x8" BRICKS ARE \$75.00 PER BRICK

You can engrave up to 21 characters on each of the 4 lines PLEASE PRINT ONE CHARACTER (LETTER, NUMBER, PUNCTUATION, SYMBOL OR SPACE) PER BOX

WOULD LIKE TO ADD A SYMBOL PLEASE PUT AN X IN THE APPROXIMATE AREA AND LIST THE SYMBOL(S) BELOW:

## 8"x8" BRICKS ARE \$125.00 PER BRICK

You can engrave up to 21 characters on each of the 6 lines PLEASE PRINT ONE CHARACTER (LETTER, NUMBER, PUNCTUATION, SYMBOL OR SPACE) PER BOX

IF YOU WOULD LIKE TO ADD A SYMBOL PLEASE PUT AN X IN THE APPROXIMATE AREA AND LIST THE SYMBOL(S) BELOW: